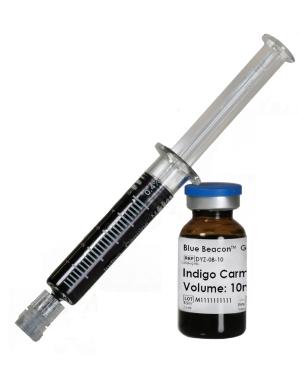

# TRUE BLUE BLUE BEACON GI MARKER

- Blue Beacon<sup>™</sup> is useful in GI procedures that require a contrast stain to temporarily mark or highlight tissue
- Can be diluted and introduced to the irrigation, sprayed or injected around the area of interest
- The 0.4% Indigo Carmine solution is supplied sterile in a convenient luer lock 5 ml syringe, 5 syringes per box
- The 0.8% Indigo Carmine solution is supplied sterile in a 10 ml single use vial, 10 vials per box

#### BLUE BEACON GI MARKER STERILE 2

| Order<br>Number                                                 | Description                                            | Package Units |  |  |
|-----------------------------------------------------------------|--------------------------------------------------------|---------------|--|--|
| IC62021                                                         | Blue Beacon GI Marker 5 ml Syringe Indigo Carmine 0.4% | 5/Box         |  |  |
| IC62061                                                         | Blue Beacon GI Marker 10 ml Vial Indigo Carmine 0.8%   | 10/Box        |  |  |
| This solution is NOT FOR INTRAVENOUS OF INTRAMUSCULAR INJECTION |                                                        |               |  |  |